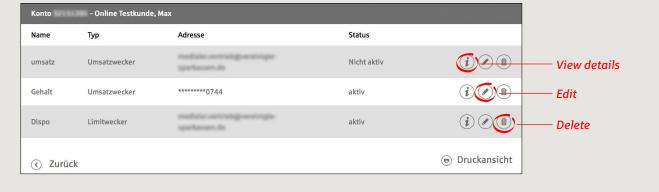

**8** The alarm overview (Weckerübersicht) allows you to edit and delete your alarms as required.

DO YOU HAVE ANY QUESTIONS? WE WOULD BE HAPPY TO HELP YOU.

Central service call number: You can contact us under 0451 147-147 Mon-Thurs from 8 am – 6 pm, Fri from 8 am – 3.30 pm