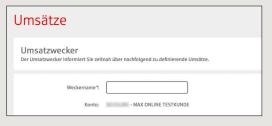

## Account alarm: Configure in just a few steps

6 How to set an turnover alarm:
Select turnover alarm ("Umsatzwecker") from the list. Enter a name for the alarm and the required

details. Follow steps 5a to 5c.