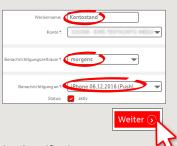

5C Check the details and activate the account alarm by tapping Set alarm ("Wecker stellen").

| Weckertyp:                 | Kontostandswecker                     |
|----------------------------|---------------------------------------|
| Weckername:                | Test                                  |
| Konto:                     | - Online Testkunde, Max               |
| Benachrichtigungszeitraum: | morgens                               |
| Benachrichtigung an:       | medialecentristiguestrigte spetassen. |
| Nachrichtensprache:        | deutsch                               |
| Status:                    | aktiv                                 |