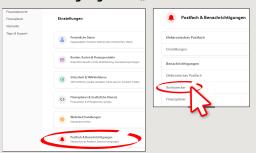

## **Account alarm: Configure in just a few steps**

1 Log on to online banking. The alarm option is available under "Einstellungen" -> "Postfach & Benachrichtigungen" -> "Kontowecker".

2 For initial configuration, you must enable the account alarm option. Tap enable ("Zur Freischaltung").