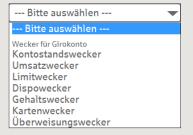

4 These account alarms are available:

To configure a new alarm, select an alarm type from the list and click on "+".

5a How to set an account balance alarm:

Enter a name for the alarm. Select the account for which you wish to set an alarm and enter a notification period.

\*Push notification: A message that is sent to you via the Sparkassen app. **5b** Select an account for the notifications.

| Kontostandswecker                                                                                      |
|--------------------------------------------------------------------------------------------------------|
| Für die Zustellung von Nachrichten können Ihnen Kosten entstehen.                                      |
| Bitte wählen Sie das Abrechnungskonto für Nachrichten aus. Hinter dem gewählten Abrechnungskonto sehen |
| Abrechnungskonto *                                                                                     |
|                                                                                                        |
| Weiter (2)                                                                                             |