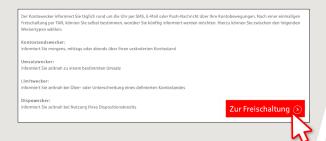

4 These account alarms are available:

To configure a new alarm, select an alarm type from the list and click on "+".

5a How to set an account balance alarm:

Enter a name for the alarm. Select the account for which you wish to set an alarm and enter a notification period.