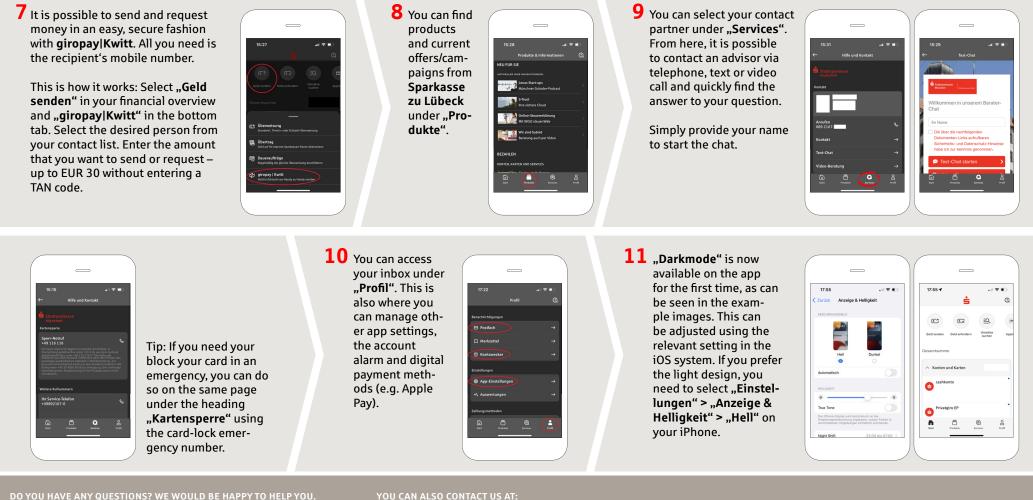

## **Sparkasse App: Initial Setup and Functions**

Please have the login details for your online banking to hand. We recommend using the Sparkasse App in conjunction with the code-generating S-push TAN App, as the two apps are designed to work in perfect unison. The following description applies for the iOS operating system. The procedure may vary slightly for other mobile operating systems.