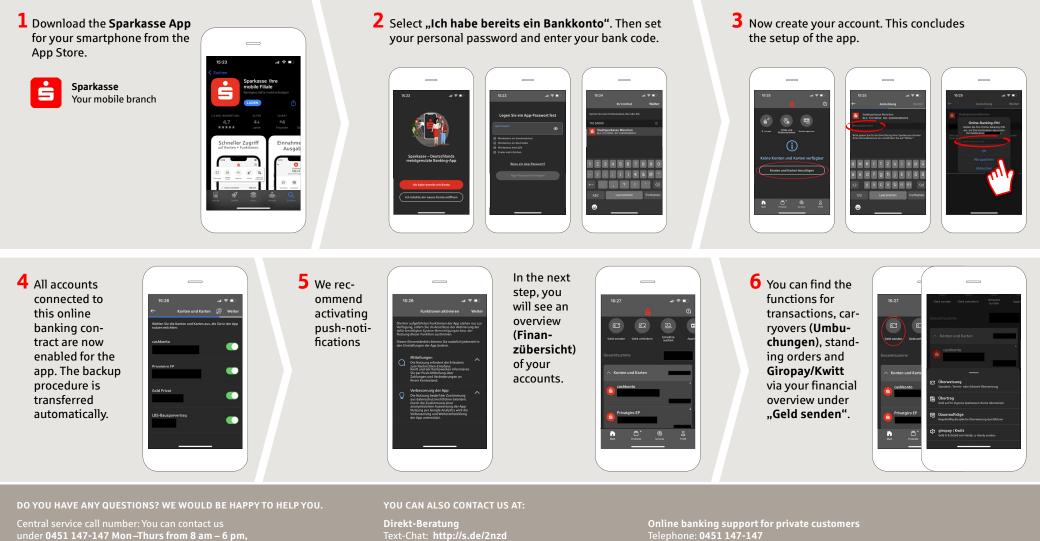

## **Sparkasse App: Initial Setup and Functions**

Please have the login details for your online banking to hand. We recommend using the Sparkasse App in conjunction with the code-generating S-push TAN App, as the two apps are designed to work in perfect unison. The following description applies for the iOS operating system. The procedure may vary slightly for other mobile operating systems.