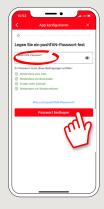

Then select whether you want to open the app using TouchID or FaceID.

4 Now allow the app to access your camera to scan the QR code in the registration letter.

5 In the next step, enter your access data for online banking.

6 If you have received your initial access data for online banking from us, it is now necessary to change the PIN you have been given. Type in your new PIN and confirm by re-entering it.

Remember the PIN well! You need this PIN for banking via App "Sparkasse" and via our website www.sparkasse-luebeck.de