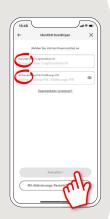

Then select whether you want to open the app using TouchID or FaceID.

4 Now allow the app to access your camera to scan the QR code in the registration letter.

5 In the next step, enter your access data for online banking.