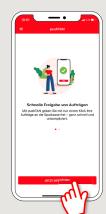

1 Install the S-pushTAN app on your smartphone.

2 Start the app and tap "Jetzt einrichten" → "Registrierungsdaten erhalten" → "Weiter" → "Weiter" to allow push notifications.

In the next step, you assign a password for the app and confirm this by re-entering it.