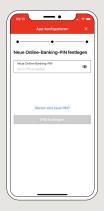

6 If you have received your initial access data for online banking from us, it is now necessary to change the PIN you have been given. Type in your new PIN and confirm by re-entering it.

Remember the PIN well! You need this PIN for banking via App "Sparkasse" and via our website www.sparkasse-luebeck.de