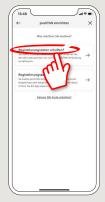

1 Install the S-pushTAN app on your smartphone.

2 Start the app and tap "Jetzt einrichten" → "Registrierungsdaten erhalten" → "Weiter" → "Weiter" to allow push notifications.

In the next step, you assign a password for the app and confirm this by re-entering it.