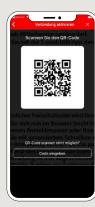

Then select whether you want to open the app using TouchID or FaceID.

4 Now allow the app to access your camera to scan the QR code in the registration letter.

5 In the next step, enter your access data for online banking.