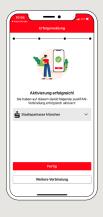

7 Your pushTAN connection has now been successfully set up!

DO YOU HAVE ANY QUESTIONS? WE WOULD BE HAPPY TO HELP YOU.

Central service call number: You can contact us under 0451 147-147 Mon-Thurs from 8 am – 6 pm, Fri from 8 am – 3.30 pm